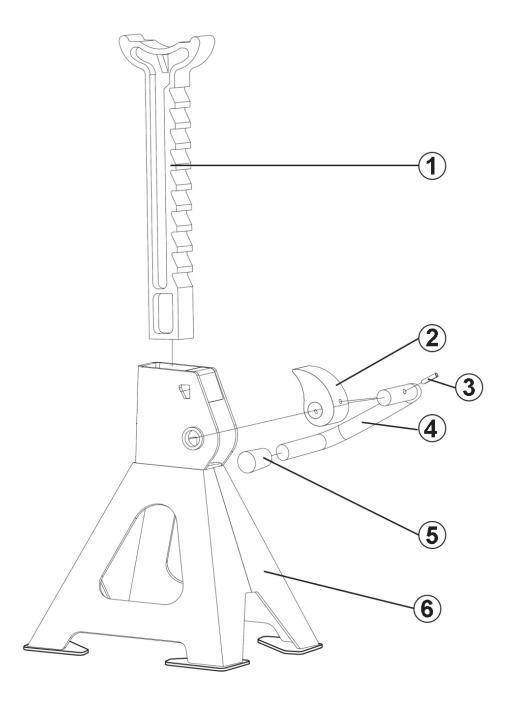

## Axle Stands (Pair) 2tonne Capacity per Stand Ratchet Type - Blue Model No: VS2002BL

| Item | Part No.    | Description         |
|------|-------------|---------------------|
| 1    | VS2002DL.01 | RATCHET BAR         |
| 2    | VS2002BL.02 | LOCKING PAWL 'Blue' |
| 3    | VS2002DL.03 | SPRING PIN 4x25mm   |

| Item | Part No.    | Description           |
|------|-------------|-----------------------|
| 4    | VS2002BL.04 | LOCKING HANDLE 'Blue' |
| 5    | VS2002DL.05 | HANDLE SLEEVE         |
| 6    | VS2002BL.06 | BASE FRAME 'Blue'     |