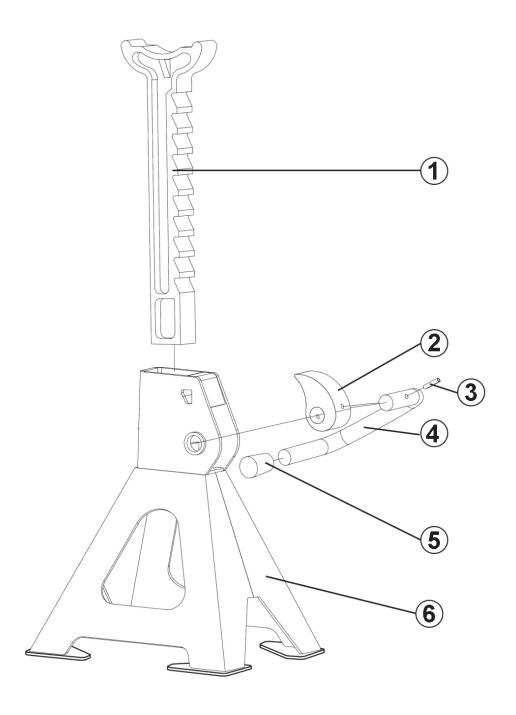

## Axle Stands (Pair) 2tonne Capacity per Stand Ratchet Type - Hi-Vis Model No: VS2002HV

| Item | Part No.    | Description           |
|------|-------------|-----------------------|
| 1    | VS2002DL.01 | RATCHET BAR           |
| 2    | VS2002HV.02 | LOCKING PAWL 'Hi-Vis' |
| 3    | VS2002DL.03 | SPRING PIN 4x25mm     |

| Item | Part No.    | Description             |
|------|-------------|-------------------------|
| 4    | VS2002HV.04 | LOCKING HANDLE 'Hi-Vis' |
| 5    | VS2002DL.05 | HANDLE SLEEVE           |
| 6    | VS2002HV.06 | BASE FRAME 'Hi-Vis'     |