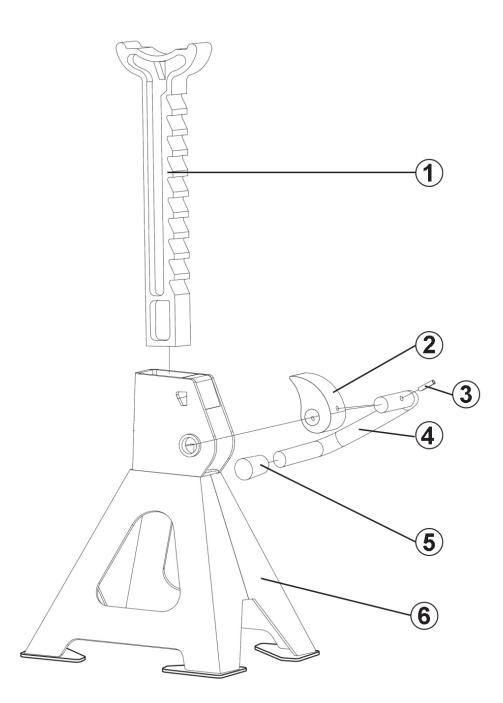

## Parts Information: Axle Stands (Pair) 2tonne Capacity per Stand Ratchet Type Model No: VS2002.V3

| Item | Part No.    | Description       | Item | Part No.    | Description    |
|------|-------------|-------------------|------|-------------|----------------|
| 1    | VS2002DL.01 | RATCHET BAR       | 4    | VS2002DL.04 | LOCKING HANDLE |
| 2    | VS2002DL.02 | LOCKING PAWL      | 5    | VS2002DL.05 | HANDLE SLEEVE  |
| 3    | VS2002DL.03 | SPRING PIN 4x25mm | 6    | VS2002DL.06 | BASE FRAME     |