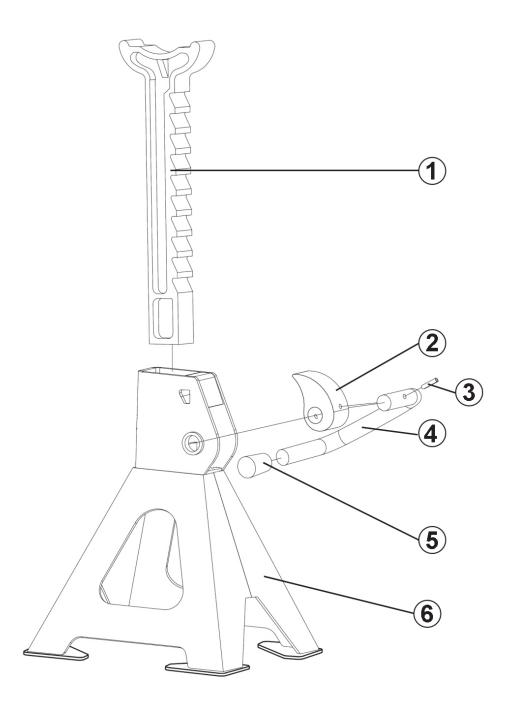

## Axle Stands (Pair) 6tonne Capacity per Stand Ratchet Type

Model No: VS2006.V3

| Item | Part No.    | Description       |
|------|-------------|-------------------|
| 1    | VS2006DL.01 | RATCHET BAR       |
| 2    | VS2006DL.02 | LOCKING PAWL      |
| 3    | VS2006DL.03 | SPRING PIN 4x30mm |

| Item | Part No.    | Description    |
|------|-------------|----------------|
| 4    | VS2006DL.04 | LOCKING HANDLE |
| 5    | VS2006DL.05 | HANDLE SLEEVE  |
| 6    | VS2006DL.06 | BASE FRAME     |

NOTE: It is our policy to continually improve products and as such we reserve the right to alter data, specifications and component parts without prior notice. IMPORTANT: No liability is accepted for incorrect use of product.