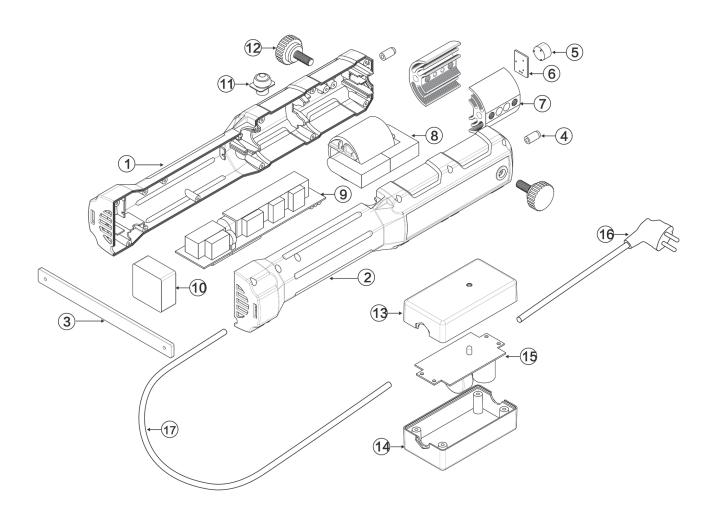

## **Induction Heater 1000W Model No: VS240**

| Item | Part No.    | Description                   |
|------|-------------|-------------------------------|
| 1    | VS240.01    | Housing, Left Side            |
| 2    | VS240.02    | Housing, Right Side           |
| 3    | VS240.03    | Rubber Strip                  |
| 4    | VS240.04    | Heatproof Rim                 |
| 5    | VS240.05    | Lens                          |
| 6    | VS240.06    | Light c/w PCB                 |
| 7-9  | VS240.07-09 | Control Panel c/w Transformer |

| Item | Part No. | Description        |
|------|----------|--------------------|
| 10   | VS240.10 | Fan                |
| 11   | VS240.11 | Switch             |
| 12   | VS240.12 | Threaded Knob Bolt |
| 13   | VS240.13 | EMC Upper Cover    |
| 14   | VS240.14 | EMC Lower Cover    |
| 15   | VS240.15 | EMC Filter         |