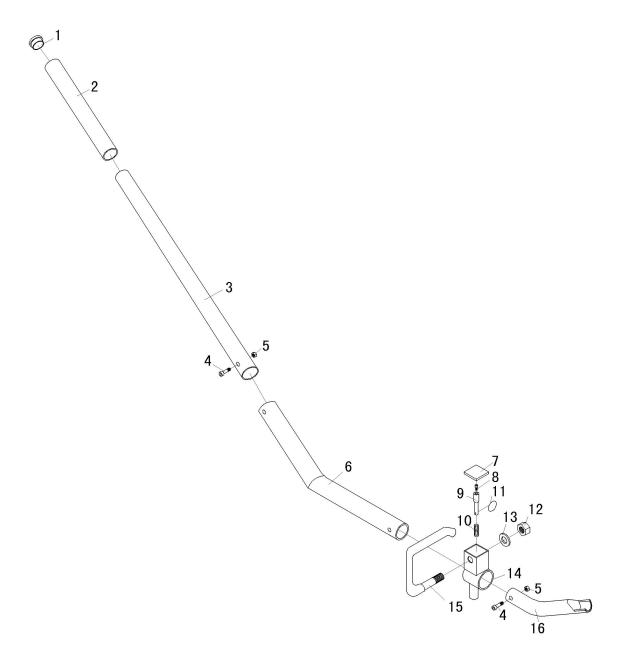

## Parts Information: Suspension Arm Lever Model No: VS3815.V3

| Item | Part No.     | Description                  |
|------|--------------|------------------------------|
| 1    | VS3815.V3-01 | END CAP                      |
| 2    | VS3815.V3-02 | HANDLE COVER                 |
| 3    | VS3815.V3-03 | HANDLE                       |
| 4    | SCB1055.SB   | SOCKET CAP BOLT BLACK M10x55 |
| 5    | NLN10.S      | NYLOC NUT M10 ZINC (SINGLE)  |
| 6    | VS3815.V3-06 | RECEIVING TUBE               |
| 7    | VS3815.V3-07 | RUBBER COVER                 |
| 8    | SCB616.S     | SOCKET CAP BOLT ZINC M6X16   |

| Item | Part No.     | Description                         |
|------|--------------|-------------------------------------|
| 9    | VS3815.V3-09 | LOCATION PIN                        |
| 10   | VS3815.V3-10 | SPRING                              |
| 11   | VS3815.V3-11 | CONNECT RING                        |
| 12   | NLN16.S      | NYLOC NUT M16 ZINC DIN 985 (SINGLE) |
| 13   | FWM16.S      | FLAT WASHER M16 SINGLE              |
| 14   | VS3815.V3-14 | LOCATION FRAME                      |
| 15   | VS3815.V3-15 | НООК                                |
| 16   | VS3815.V3-16 | ARM LEVER HEAD                      |