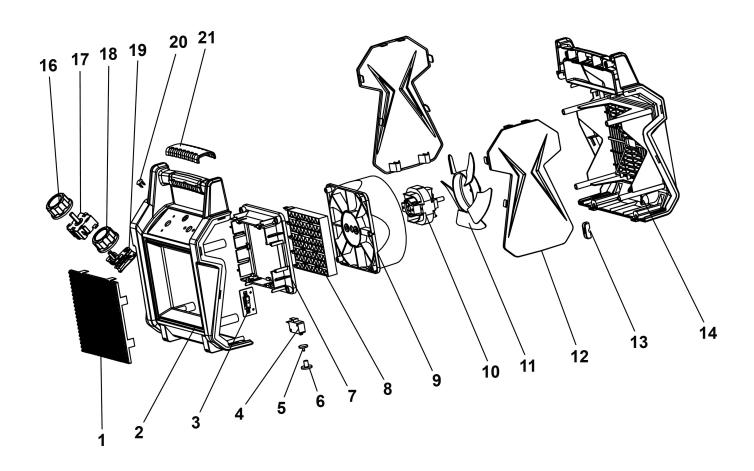

## **Industrial Ceramic Fan Heater 2000W Model No: CH20**

| Item | Part No. | Description                |
|------|----------|----------------------------|
| 1    | CH20.01  | Front Grill                |
| 2    | CH20.02  | Front Cover                |
| 3    | CH28.08  | Temperature Control Module |
| 4    | CH28.03  | Microswitch 250V/16A       |
| 5    | CH28.05  | Push Rod (Upper)           |
| 6    | CH28.04  | Push Rod (Lower)           |
| 7    | CH20.07  | PTC Bracket                |
| 8    | CH20.08  | PTC Heating Element 2000W  |
| 9    | CH20.09  | Air Flow Cover             |
| 10   | CH20.10  | Air Fan Motor              |
| 11   | CH20.11  | Fan Blade                  |

| Item | Part No. | Description                                        |
|------|----------|----------------------------------------------------|
| 12   | CH20.12  | Side Panel                                         |
| 13   | CH28.13  | Pressure Plate                                     |
| 14   | CH20.14  | Rear Cover                                         |
| 16   | CH28.16  | Switch Knob                                        |
| 17   | CH28.18  | Selector Switch 250V 16A                           |
| 18   | CH28.17  | Thermostat Knob                                    |
| 19   | CH28.20  | Adjustable Temperature<br>Controller 250V 16V 85°C |
| 20   | CH28.19  | Lampshade                                          |
| 21   | CH20.21  | Handle Cover                                       |