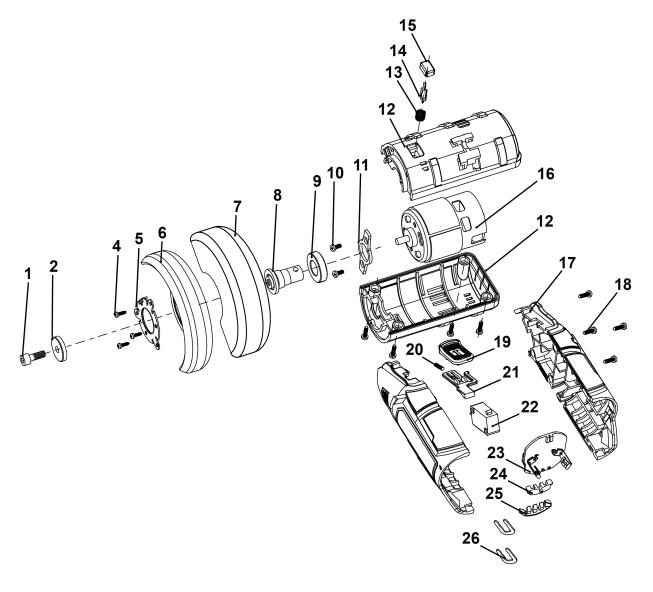

## Angle Grinder Ø85mm 10.8V - Body Only Model No: CP108VAGBO

| Item | Part No.      | Description              |
|------|---------------|--------------------------|
| 1    | CP108VAGBO.01 | Socket Cap Bolt          |
| 2    | CP108VAGBO.02 | Flange Nut               |
| 4    | CP108VAGBO.04 | Screw for Press Plate    |
| 5    | CP108VAGBO.05 | Press Plate              |
| 6    | CP108VAGBO.06 | Wheel Guard              |
| 7    | CP108VAGBO.07 | Plastic Protection Cover |
| 8    | CP108VAGBO.08 | Output Shaft             |
| 9    | CP108VAGBO.09 | Bearing                  |
| 10   | CP108VAGBO.10 | Screw for Support Plate  |
| 11   | CP108VAGBO.11 | Support Plate            |
| 12   | CP108VAGBO.12 | Motor Housing Complete   |
| 13   | CP108VAGBO.13 | Lock Stop Spring         |
| 14   | CP108VAGBO.14 | Lock Stop Spacer         |

| Item | Part No.      | Description             |
|------|---------------|-------------------------|
| 15   | CP108VAGBO.15 | Lock Stop Button        |
| 16   | CP108VAGBO.16 | Motor                   |
| 17   | CP108VAGBO.17 | Side Handle Complete    |
| 18   | CP108VAGBO.18 | Housing Screw           |
| 19   | CP108VAGBO.19 | Switch Button           |
| 20   | CP108VAGBO.20 | Switch Spring           |
| 21   | CP108VAGBO.21 | Push Rod                |
| 22   | CP108VAGBO.22 | Switch                  |
| 23   | CP108VAGBO.23 | PCB                     |
| 24   | CP108VAGBO.24 | Indicator Support       |
| 25   | CP108VAGBO.25 | Indicator Support Cover |
| 26   | CP108VAGBO.26 | Terminal Clip           |