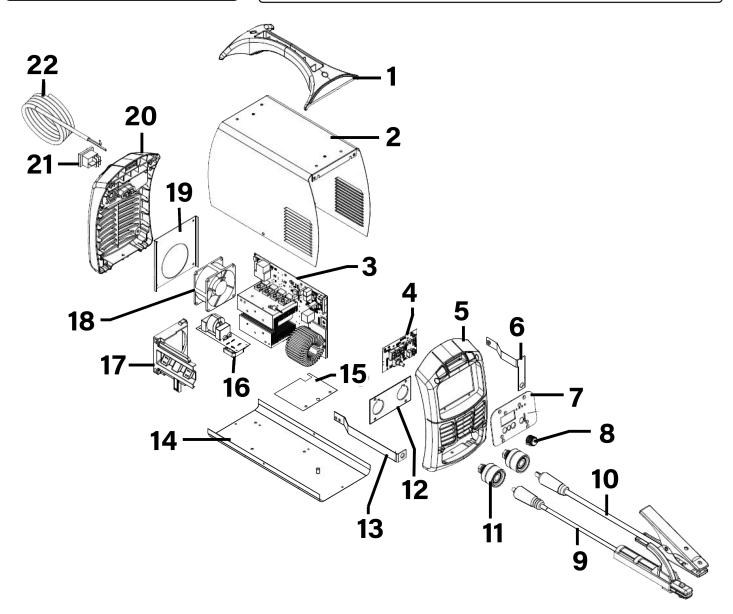

## **Inverter Welder 160A 230V**

**Model No: MW160I** 

| Item | Part No.  | Description                            |
|------|-----------|----------------------------------------|
| 1    | MW200I-01 | Top Handle                             |
| 2    | MW160I-02 | Case                                   |
| 3    | MW160I-03 | Main Control PCB                       |
| 4    | MW160I-04 | Front Panel Control Board              |
| 5    | MW160I-05 | Front Plastic Panel                    |
| 6    | MW160I-06 | Negative Busbar                        |
| 7    | MW200I-07 | Front Panel Support Plate (for MW200I) |
| 8    | MW200I-08 | Potentiometer Knob                     |
| 9    | MW200I-09 | Cable & Electrode Holder               |
| 10   | MW200I-10 | Cable & Earth Clamp                    |
| 11   | MW200I-11 | Quick Socket                           |

| Item | Part No.  | Description        |
|------|-----------|--------------------|
| 12   | MW160I-12 | Support Plate      |
| 13   | MW160I-13 | Positive Busbar    |
| 14   | MW160I-14 | Bottom Panel       |
| 15   | MW160I-15 | Insulation Plate   |
| 16   | MW160I-16 | EMC Board          |
| 17   | MW160I-17 | Support Bracket    |
| 18   | MW160I-18 | Fan                |
| 19   | MW160I-19 | Fan Support        |
| 20   | MW200I-20 | Rear Plastic Panel |
| 21   | MW160I-21 | Rocker Switch      |
| 22   | MW160I-22 | Power Cable        |